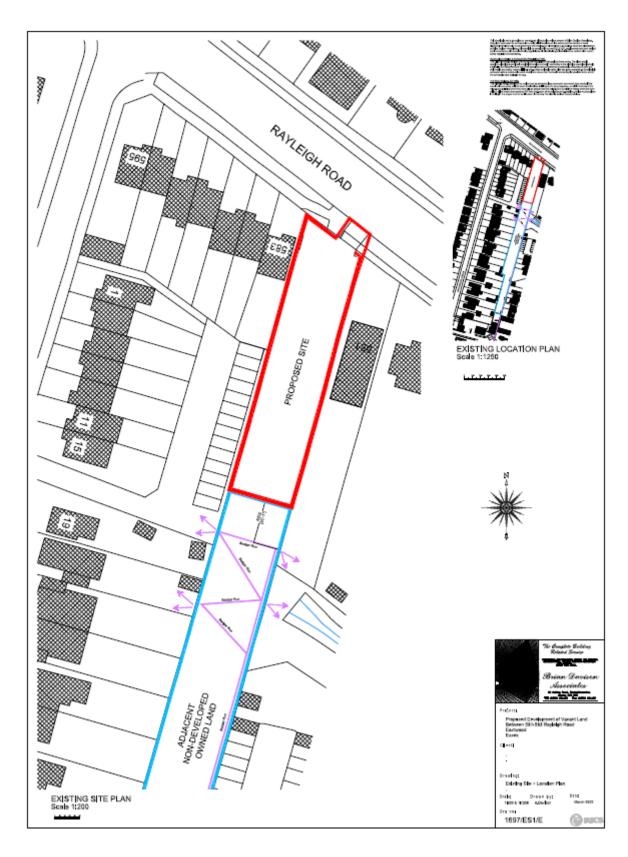

Land between 581 - 583 Rayleigh Road

Pages 157-165 – Due to a technical issue some of the submitted plans were not included in the reports pack. These are included below for information.

nuls in Market

Agenda Item 9 22/00328/UNAU\_B